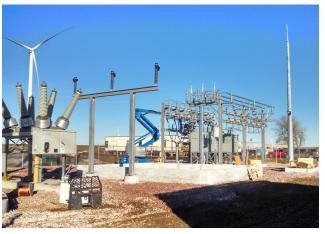

## OUR CAPABILITIES

- Substation Construction
  - Drilled piers and concrete foundations
  - Structural steel erection and setting of major equipment
  - Aluminum bus fabrication and welding
  - Ground grid installation
- Transmission Lines
  - Conductor and OPGW stringing and tie-ins
  - Overhead collection and smaller transmission line stringing
  - Setting of wooden or metal structures
  - Pole framing
- Civil site work
- Fencing
- Testing & commissioning