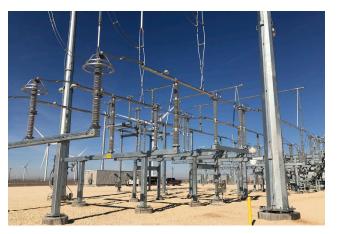

## OUR CAPABILITIES

- Substation Construction
  - Drilled piers and concrete foundations
  - Structural steel erection and setting of major equipment
  - Aluminum bus fabrication and welding
  - Ground grid installation
- Transmission Lines
  - Conductor and OPGW stringing and tie-ins
  - Overhead collection and smaller transmission line stringing
  - Setting of wooden or metal structures
  - Pole framing
- Civil site work
- Fencing
- Testing & commissioning